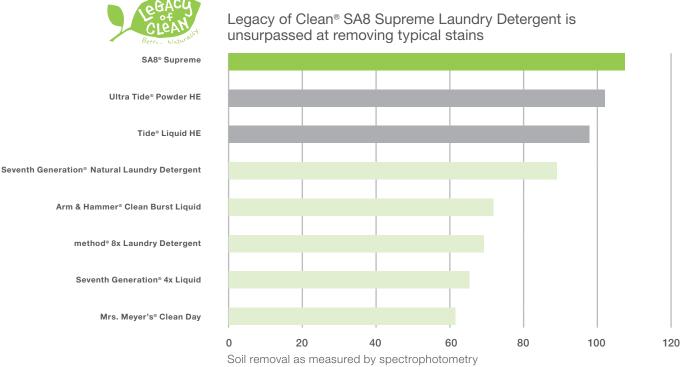

Did you know ...

Legacy of Clean<sup>®</sup> SA8<sup>®</sup> Supreme Laundry Detergent is unsurpassed in third-party testing?

Fresh Scent 10-9851 3 kg/6.6 lbs./up to 58 loads