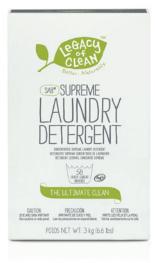

## The ultimate clean Legacy of Clean<sup>®</sup> SA8<sup>®</sup> Supreme Laundry Detergent

This one-step, high-performance blend combines the cleaning power of SA8® Laundry Detergent with color-safe bleach and a detergent booster. Removes tough stains, so clothes come out whiter and brighter.

Did you know ...

Legacy of Clean<sup>®</sup> SA8<sup>®</sup> Supreme Laundry Detergent is unsurpassed in third-party testing?

Fresh Scent 10-9851 3 kg/6.6 lbs./up to 58 loads