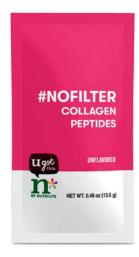

#### n\* by Nutrilite™ #nofilter **Collagen Peptides**

Made with 13 g Collagen and 125 mg Aloe Vera – just mix into your favorite beverages.

125553 Fifteen 13.5 g/0.48 oz. Sachets

#### n\* by Nutrilite™ #nofilter **Collagen Peptides**

Made with 13 g of Collagen and 125 mg of antioxidant-rich Aloe Vera Extract – just mix into your favorite beverages.

125553 Fifteen 13.5 g/ 0.48 oz. Sachets

#### n\* by Nutrilite™ #nofilter **Collagen Peptides**

Made with 13 g Collagen to nourish skin, and 125 mg Aloe Vera for antioxidant protection.†

125553 Fifteen 13.5 g/0.48 oz. Sachets