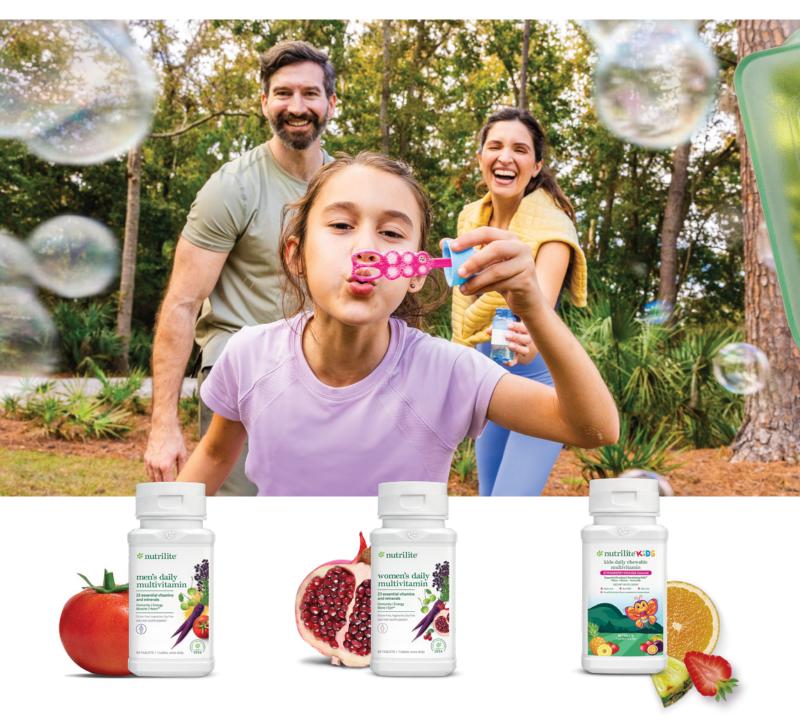

#### Nutrilite<sup>™</sup> Men's Daily Multivitamin

Essential vitamins and minerals designed for men, plus 200 mg of Tomato, Purple Carrot, Acerola Cherries, Elderberry and Turmeric in a once-daily tablet.

125557 90 Tablets

#### Nutrilite™ Women's **Daily Multivitamin**

Essential vitamins and minerals designed for women, plus 200 mg of Cranberry, Acerola Cherry, Purple Carrot, Elderberry and Pomegranate in a once-daily tablet.

125559 90 Tablets

#### Nutrilite<sup>™</sup> Kids Daily Chewable Multivitamin

Supports growing and developing kids (ages 4-12) with 18 vitamins and minerals for bone, eye and immune health.† Made with traceable ingredients like Spinach, Blueberry, Pineapple, Guava and more.

123043 60 Tablets (30-Day Supply)