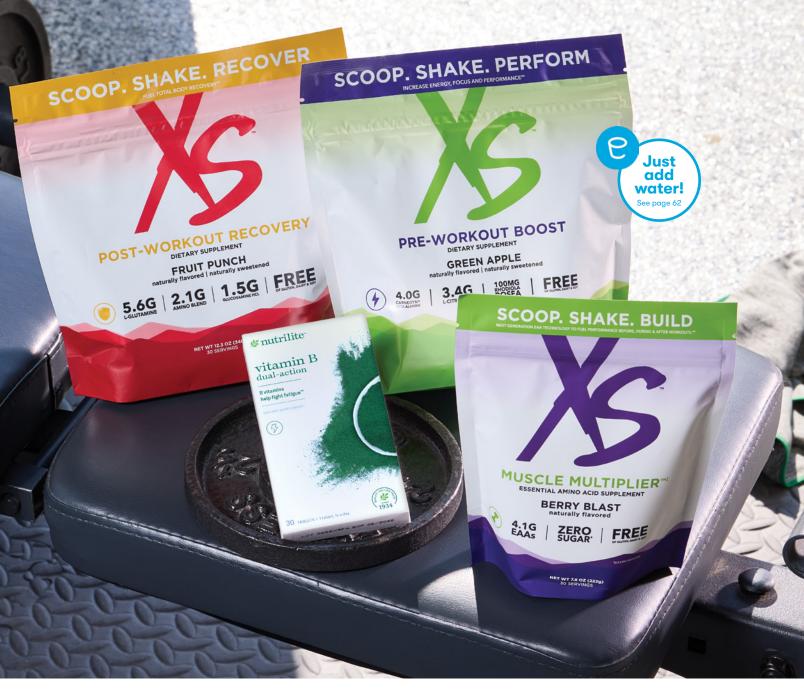

## Jump-start your training.

The Fitness Jump Start Solution has the essentials you need to fuel your body and supplement your diet. It's formulated to help you get into a routine - and stay in it.

### **Get Started**

Start with this clinically proven supplement that helps build and maintain lean muscle while reducing body fat.<sup>‡</sup> Consume 1-3 servings daily.

#### XS™ Muscle Multiplier# **Essential Amino Acid Supplement**

Unique blend of Essential Amino Acids (EAAs) and L-Arginine in a great tasting drink mix.

126753 Berry Blast 1 Pouch (30 Servings)

### **Pre-Workout**

Boost your performance and fuel your muscles with the power of L-Citrulline, Beta Alanine and Rhodiola Rosea. Shake and consume prior to training.†

#### **XS<sup>™</sup> Pre-Workout Boost**

Experience next-level performance from: 3.4 g L-Citrulline, 4 g CarnoSyn®# Beta Alanine, 1 g XS™ Muscle Multiplier Amino Acid Blend, 200 mg L-Theanine, 100 mg Rhodiola Rosea, 114 mg Natural Caffeine and a mega dose of B-Vitamins.

## **Post-Workout**

Rebound faster and get back to your workout with this supplement, which supports joint health and muscle recovery.† Mix it up and consume immediately post workout.

#### **XS™ Post-Workout** Recovery

Clinical dosages of L-Glutamine, Glucosamine and Turmeric, plus 2 g of  $XS^{\mathsf{TM}}$ Muscle Multiplier Amino Acid Blend and 120 mg of Acerola Cherry Juice Powder to help you get back in the game!

#### Nutrilite<sup>™</sup> Vitamin B **Dual-Action**

Bi-layer tablet releases 8 essential B-Vitamins — 2 instantly and 6 more slowly for 8 hours of energy support.<sup>†</sup> Helps fight occasional fatigue.