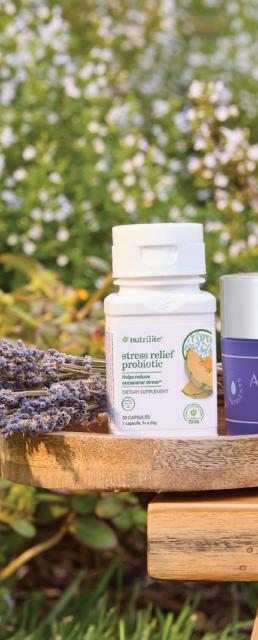

#### **Nutrilite™ Stress Relief Probiotic**

Powered by two clinically supported probiotic strains, plus Melon concentrate to help manage occasional stress, support mental focus, fight mental fatigue and promote a sense of calm.

125514 30 Capsules

†This statement has not been evaluated by the Food and Drug Administration. This product is not intended to diagnose, treat, cure or prevent any disease

\*The NSF logo is a registered trademark of NSF International.