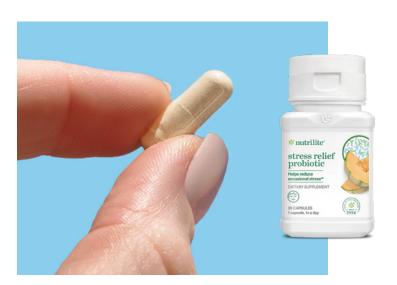

# **Nutritional Support**

Support a positive outlook and healthy mood when you add Stress Relief Probiotic supplement to your routine.† Take one capsule per day.

#### **Nutrilite™ Stress Relief Probiotic**

Probiotic supplement helps you manage occasional stress and promotes a sense of calm.

125514 30 Capsules