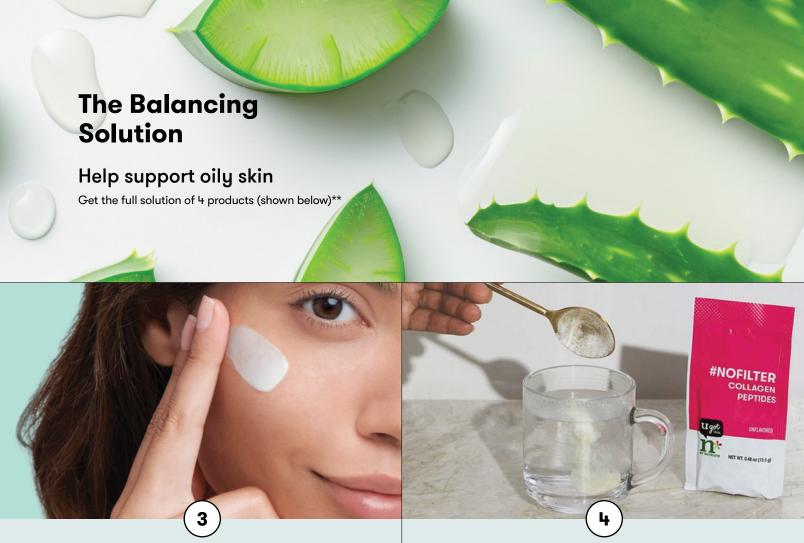

# Bring balance to oily skin.

Clean and balance misbehaving skin with Artistry™ Skin Nutrition products. Reduce the appearance of premature aging, minimize the look of pores and protect skin, so complexion appears shine-free all day. Support skin from the inside out by adding n\* by Nutrilite™ Collagen Peptides as the final step in your routine.†

Start your routine with an invigorating skin cleanse. Use a dime size amount of cleanser, morning and night, to keep skin clean and calm.

#### **Artistry Skin Nutrition™ Balancing Jelly Cleanser**

Rids skin of impurities, residual makeup and excess oil. Made with antioxidant-rich Aloe Vera Extract.

123792 125 g/4.4 oz.

Next, apply 4-5 drops of serum with fingertips. Use morning and night to reduce the look of fine lines and brighten complexion.

# **Nutritional Support**

Help support healthy-looking skin with unflavored Collagen powder.† Mix one sachet thoroughly into a beverage, once a day.

#### n\* by Nutrilite™ #nofilter **Collagen Peptides**

Made with 13 g Collagen and 125 mg Aloe Vera – just mix into your favorite beverages.

125553 Fifteen 13.5 g/0.48 oz. Sachets