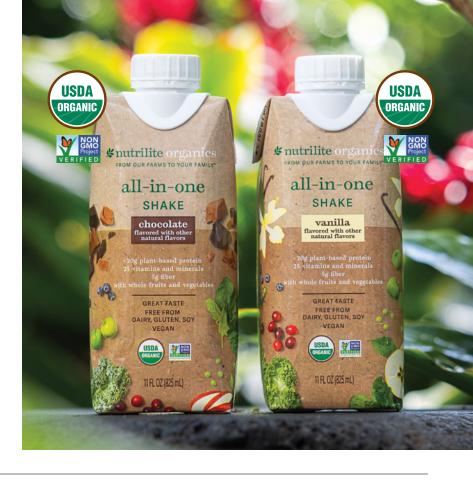

# **Nutrition** made easy

Short on time? Fuel yourself with nutrient-dense, organic options. Get to know our all-in-one shakes for nutritionally balanced options to satisfy hunger on the go.

#### Nutrilite™ Organics All-in-One **Shakes**

Ready-to-drink shakes with 20 g of plant-based protein, 25 vitamins and minerals, 5 g of fiber and whole fruits and vegetables to help satisfy hunger on the go.

318669 Vanilla 318668 Chocolate

12 Shakes