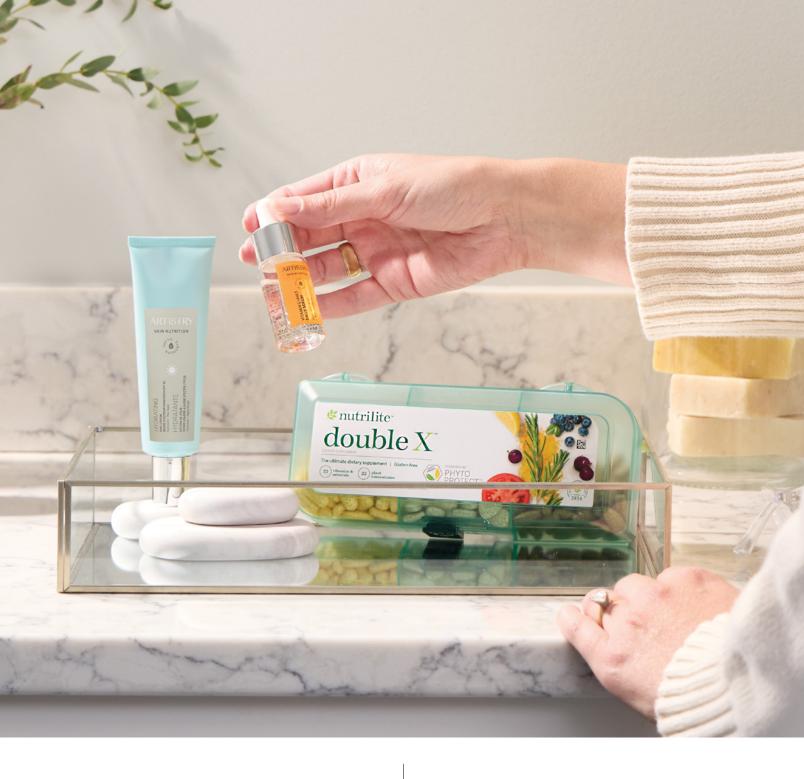

#### Nutrilite<sup>™</sup> Double X<sup>™</sup> Multivitamin Supplement

Our most powerful plant-based multivitamin made with 22 vitamins, minerals and nutrients from 22 fruits, vegetables and herbs - including Rosemary, Turmeric and Quercetin from Fava d'Anta and more. With antioxidants to help fight oxidative stress to protect against cell-damaging free radicals.<sup>†</sup>

A4300 31-Day Supply with Tray/186 Tablets

†This statement has not been evaluated by the Food and Drug Administration. This product is not intended to diagnose, treat, cure or prevent any disease.

\*The NSF logo is a registered trademark of NSF International.

#### Get advanced support with Double X

Phytoprotect<sup>™</sup> Blend, a patented blend of Rosemary, Turmeric and Quercetin from Fava d'Anta extracts that help your body defend against cell-damaging free radicals.

Phytocolor Balance with a berry blend of Grape, Black Currant, Elderberry, and Blueberry that helps fill the largest phytonutrient gap in the modern diet and is most commonly associated with brain health.