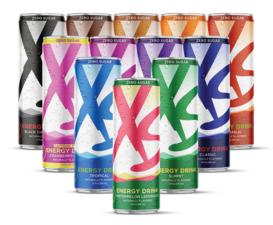

#### XS™ Energy Drinks

A blast of energy and none of the sugar!<sup>™</sup> Packed with 114 mg of Caffeine, mega doses of B-Vitamins and delicious, natural flavors to fuel all of your adventures.

126184 Citrus

126197 Cranberry-Grape

126198 Tamarindo

126199 Tropical

126200 Wild Berry

126201 Black Cherry Cola

126202 Root Beer

126883 Classic

126981 Naranja

126982 Summit

126983 Caffeine-Free Cranberry-Grape

126998 Watermelon Lemonade

127070 Variety Case<sup>t</sup>

Twelve 355 mL/12 oz. Cans\*\*

#### XS™ Sparkling Juiced Energy

All the energy, plus 25% real fruit juice and 280% Vitamin C and no added sugar. In four deliciously refreshing, natural flavors.

126984 Caffeine-Free Mango Pineapple Guava

126985 Dragon Fruit

126986 Mango Pineapple Guava

126987 Pink Grapefruit

Twelve 355 mL/12 oz. Cans\*\*