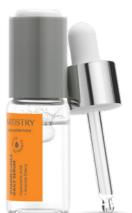

#### **Artistry Skin Nutrition™** Vitamin C + HA3 **Daily Serum**

Features 10% Vitamin C, antioxidant protection and three types of Hyaluronic Acid, all in one innovative, easy-to-use, fresh-mix bottle.

125517 12 mL/0.40 fl. oz.