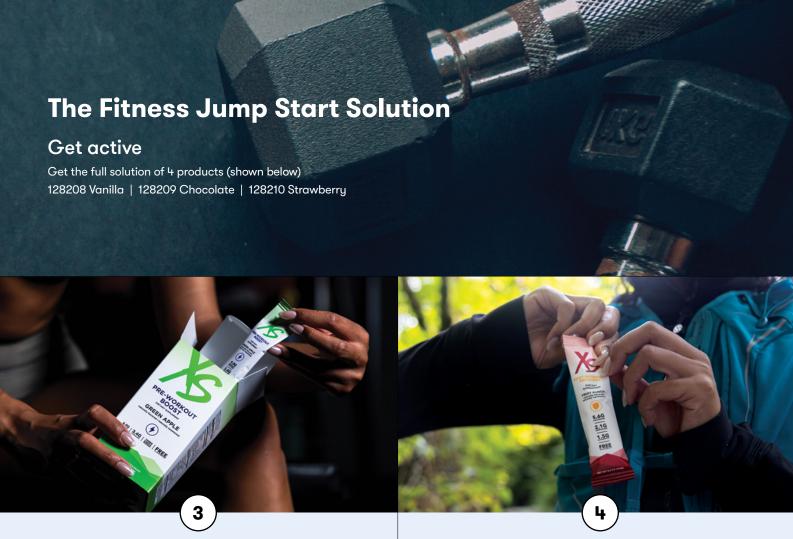

## Jump-start your training.

The Fitness Jump Start Solution has the essentials you need to fuel your body and supplement your diet. It's formulated to help you get into a routine - and stay in it.

### **Pre-Workout**

Boost your performance and fuel your muscles with the power of L-Citrulline, Beta Alanine and Rhodiola Rosea. Shake and consume prior to training.†

#### **XS<sup>™</sup> Pre-Workout Boost**

Experience next-level performance from: 3.4 g L-Citrulline, 4 g CarnoSyn®# Beta Alanine, 1 g XS™ Muscle Multiplier Amino Acid Blend, 200 mg L-Theanine, 100 mg Rhodiola Rosea, 114 mg Natural Caffeine and a mega dose of B-Vitamins.

316378 Green Apple 12 Stick Packs

## **Post-Workout**

Rebound faster and get back to your workout with this supplement, which supports joint health and muscle recovery.† Mix it up and consume immediately post workout.

#### **XS™ Post-Workout** Recovery

Clinical dosages of L-Glutamine, Glucosamine and Turmeric, plus 2 g of  $XS^{\mathsf{TM}}$ Muscle Multiplier Amino Acid Blend and 120 mg of Acerola Cherry Juice Powder to help you get back in the game!

316380 Fruit Punch 12 Stick Packs

†This statement has not been evaluated by the Food and Drug Administration. This product is not intended to diagnose, treat, cure or prevent any disease.

Designed to help increase your energy and support your metabolism and digestive system, start achieving your fitness goals with our XS™ Burn Stack.\*\*