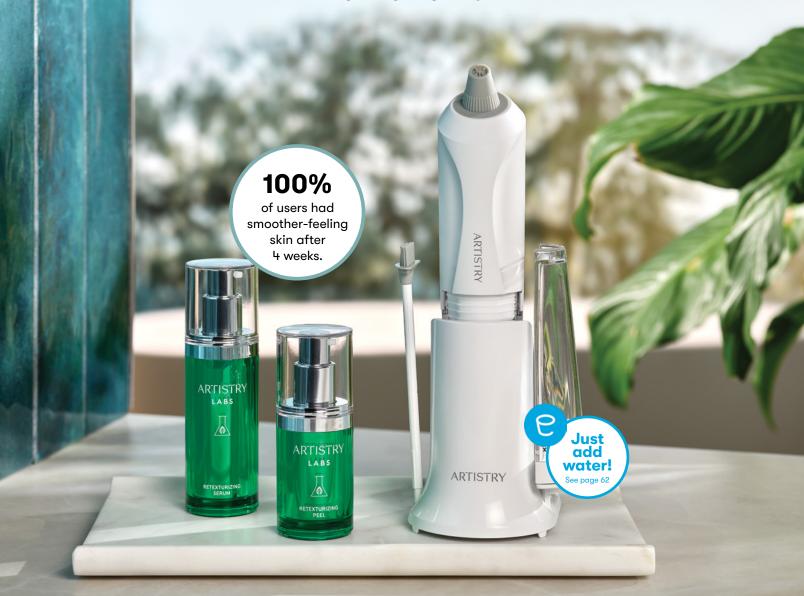

## The system.

This combination of two efficacious skin care products delivered by a scientifically developed device helps improve the look of skin texture so skin looks 8 years younger in just 4 weeks.

#### **Artistry Labs™ Retexturizing System**

The Artistry Labs™ Retexturizing System offers a chemical peel, enzymatic peel and hydradermabrasion at-home experience. Each product is optimized to work with each other, delivering accelerated results.

126807

#### Experience results like never before.

After 4 weeks, this retexturizing system intensely resurfaces your skin's appearance by encouraging skin's natural cell renewal.

For more information about the technology, use and results, visit **Amway.com.** 