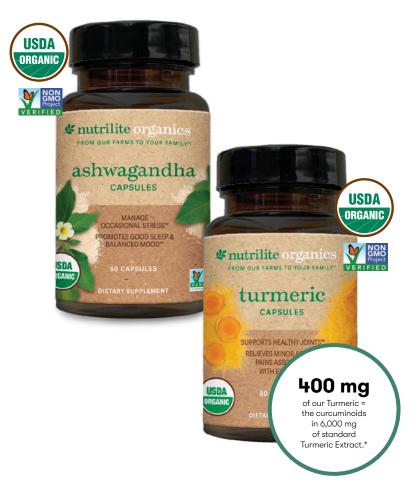

#### Nutrilite<sup>™</sup> Organics **Ashwagandha Capsules**

Support for occasional stress, a balanced mood and restful sleep with 890 mg organic Ashwagandha, grown on our organic farms and partner farms.† Each serving provides Withanolides, the key plant nutrient, equal to 7,000 mg Ashwagandha root.

#### Nutrilite<sup>™</sup> Organics Turmeric Capsules

Provides 3-in-1 support for healthy joints, a healthy inflammatory response, and relief of minor aches and pains following physical activity. Made with a powerful Turmeric Extract that's 45x more absorbable than standard Turmeric Extract.§

308642 60 Capsules

#### Nutrilite<sup>™</sup> Organics Ashwagandha Capsules

Support for occasional stress, restful sleep and a balanced mood with 890 mg Ashwagandha grown on our organic farms and partner farms. Each serving contains Withanolides, the key plant nutrient equal to 7,000 mg Ashwagandha Extract.

308641 60 Capsules