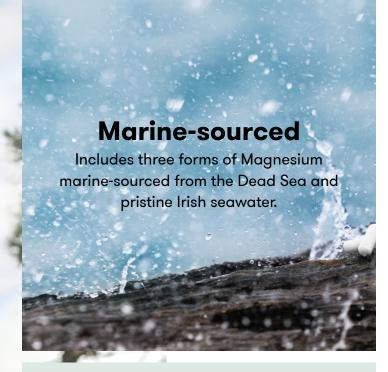

#### New! Nutrilite™ Magnesium

More than half of Americans aren't getting their daily recommended amount of Magnesium.\*\* Nutrilite<sup>™</sup> Magnesium helps fill that gap, with two times better absorption' from marine-sourced elemental Magnesium in three forms: Magnesium Bisglycinate Chelate, Dimagnesium Malate and Magnesium Hydroxide to help support your heart, nerves, muscles, sleep, occasional stress, energy production and brain health.† Plus, it includes Olive Fruit Extract for heart health and antioxidant support.