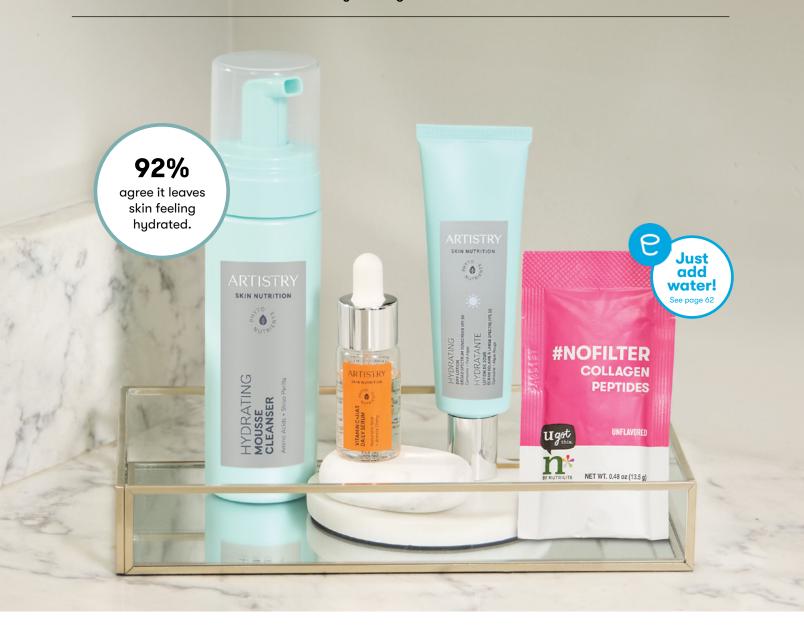

# The Hydrating Solution

#### Reveal dewy-looking skin

Get the full solution of 4 products (shown at right)\*\*

#### **Artistry Skin Nutrition™ Hydrating Mousse** Cleanser

Aerated, cushiony cleansing mousse sweeps away dirt, debris and other impurities from the skin.

123793 145 mL/4.9 fl. oz.

#### **Artistry Skin Nutrition™** Vitamin C + HA3 **Daily Serum**

Fresh mix bottle with 3 types of moisture-retaining Hyaluronic Acid and 10% Vitamin C.

125517 12 mL/0.40 fl. oz.

#### Choose one:

#### Artistry Skin Nutrition™ **Hydrating Day Lotion SPF 30**

123800 50 g/1.7 oz.

#### **Artistry Skin Nutrition™ Hydrating Gel Cream**

123798 50 g/1.7 oz.

#### n\* by Nutrilite™ #nofilter **Collagen Peptides**

Made with 13 g of Collagen and 125 mg of antioxidant-rich Aloe Vera Extract – just mix into your favorite beverages.

125553 Fifteen 13.5 g/ 0.48 oz. Sachets