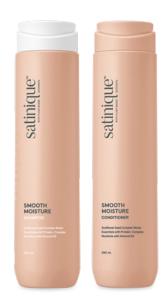

#### Satinique<sup>™</sup> Smooth Moisture

Helps smooth and moisturize hair, leaving your hair conditioned and looking shiny.

126449 Shampoo

280 mL/9.46 fl. oz.

126450 Shampoo

750 mL/25.36 fl. oz.

126451 Conditioner

280 mL/9.46 fl. oz.

126634 Conditioner

750 mL/25.36 fl. oz.

### Rejuvenates hair,

leaving it up to 13 times smoother.\*

\*When used as a system of Smooth Moisture Shampoo & Conditioner.