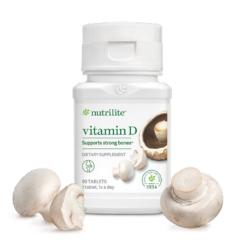

#### Nutrilite™ Vitamin D

Provides 50 mcg of Vitamin D to help prevent deficiency, which may lead to occasional fatigue. Includes Vitamin D from Mushrooms.

119346 90 Tablets