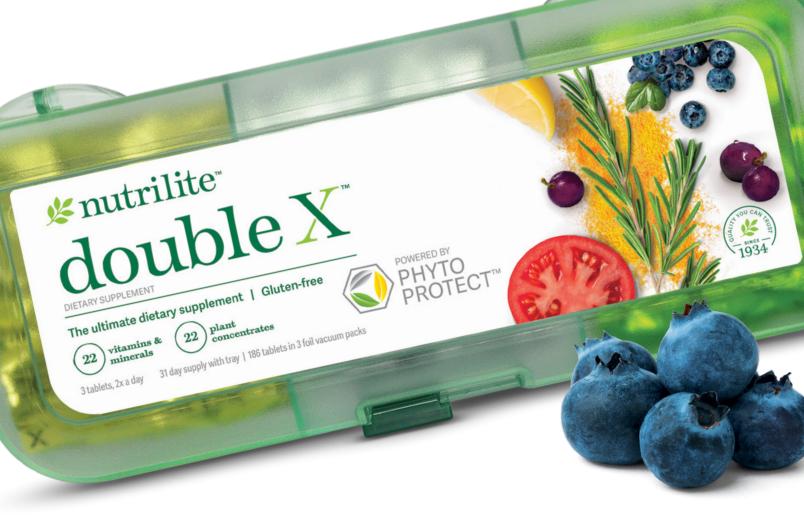

# Our ultimate multivitamin.

A powerful array of nutrients to help support heart, brain, eye, skin, bone, energy, immune and cellular health.

#### Nutrilite<sup>™</sup> Double X<sup>™</sup> Multivitamin Supplement

Our most powerful plant-based multivitamin made with 22 vitamins, minerals and nutrients from 22 fruits, vegetables and herbs - including Rosemary, Turmeric and Quercetin from Fava d'Anta and more. With antioxidants to help fight oxidative stress to protect against cell-damaging free radicals.<sup>†</sup>

A4300 31-Day Supply with Tray/186 Tablets

†This statement has not been evaluated by the Food and Drug Administration. This product is not intended to diagnose, treat, cure or prevent any disease.

\*The NSF logo is a registered trademark of NSF International.

#### Get advanced support with Double X

Phytoprotect<sup>™</sup> Blend, a patented blend of Rosemary, Turmeric and Quercetin from Fava d'Anta extracts that help your body defend against cell-damaging free radicals.

Phytocolor Balance with a berry blend of Grape, Black Currant, Elderberry, and Blueberry that helps fill the largest phytonutrient gap in the modern diet and is most commonly associated with brain health.