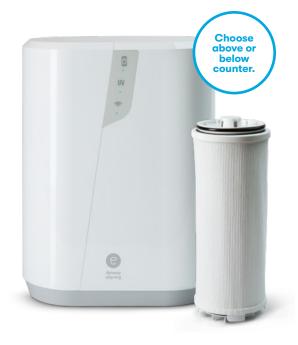

# True wellness starts at the "well".

You can survive 3 weeks without food. But you can only survive 3 days without water. It is the foundation of life. And we take it for granted. We get it from a tap, potentially contaminated by herbicides, delivered through corroded pipes. Our bodies need a better, cleaner source of water. It's time for a refresh.

## Reduces 170+ contaminants

Allows beneficial minerals to pass through while filtering micro-plastics (down to 0.2 microns), PFOA and PFOS, and pharmaceuticals.†

Effectively destroys bacteria, viruses and cysts that may be present in drinking water.

## One filter change per year<sup>‡</sup> - zero tools required

The simple 2-1-0 filter system takes only two minutes to replace, needs to be changed once per year<sup>‡</sup>, and can be done without tools.

#### **ABOVE COUNTER**

#### eSpring™ UV-C LED Water Purifier **Above Counter Unit with Diverter**

Our above counter unit attaches to most standard kitchen faucets using a device that simply screws onto your existing faucet.

122940

#### eSpring<sup>™</sup> e3 Carbon Filter

Effectively reduces 170+ contaminants, including 99.9% of bacteria, viruses and cysts that may be present in drinking water.

122943

#### **BELOW COUNTER**

eSpring™ UV-C LED Water Purifier **Below Counter Model with Auxiliary Faucet Kit** 

122941

eSpring™ UV-C LED Water Purifier Below **Counter Model with Single Line Output** 

eSpring™ UV-C LED Water Purifier Below **Counter Model with Designer Faucet Kit** 