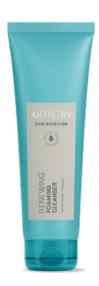

#### Artistry Skin Nutrition™ **Renewing Foaming** Cleanser

This gentle, creamy cleanser removes impurities and leaves your skin feeling soothed and supple.

123781 125 g/4.4 oz.

After cleansing your skin, apply 4-5 drops of serum to your skin with fingertips. Use morning and night over your face and neck.