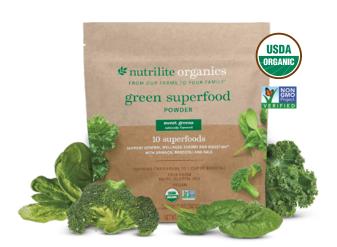

#### Nutrilite™ Organics Green Superfood Powder

Support your energy and overall wellness<sup>†</sup> with nutrients from 10 vegetables and grasses including Broccoli, Spinach and Kale from our certified organic partner farms.

125937 30 Servings