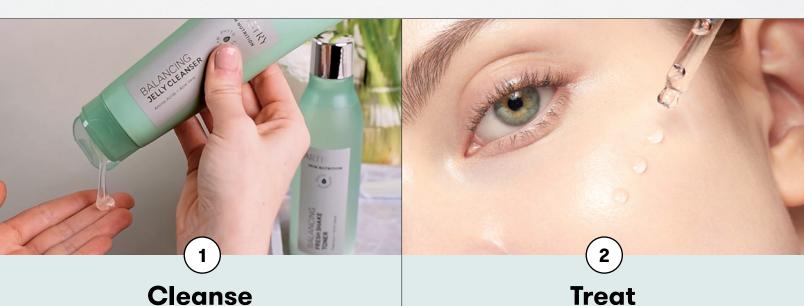

Start your routine with an invigorating skin cleanse. Use a dime size amount of cleanser, morning and night, to keep skin clean and calm.

#### **Artistry Skin Nutrition™ Balancing Jelly Cleanser**

Rids skin of impurities, residual makeup and excess oil. Made with antioxidant-rich Aloe Vera Extract.

123792 125 g/4.4 oz.

Next, apply 4-5 drops of serum with fingertips. Use morning and night to reduce the look of fine lines and brighten complexion.

Features 10% Vitamin C, antioxidant protection and three types of Hyaluronic Acid, all in one innovative, easy-to-use, fresh-mix bottle.

125517 12 mL/0.40 fl. oz.