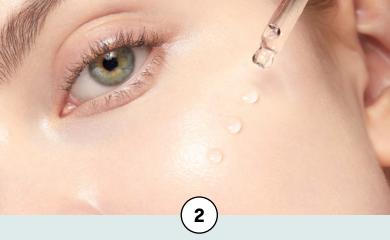

#### **Artistry Skin Nutrition™ Balancing Jelly Cleanser**

Rids skin of impurities, residual makeup and excess oil. Made with antioxidant-rich Aloe Vera Extract.

123792 125 g/4.4 oz.

Next, apply 4-5 drops of serum with fingertips. Use morning and night to reduce the look of fine lines and brighten complexion.

Features 10% Vitamin C, antioxidant protection and three types of Hyaluronic Acid, all in one innovative, easy-to-use, fresh-mix bottle.

125517 12 mL/0.40 fl. oz.