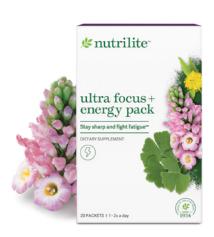

#### Nutrilite™ Ultra Focus + Energy Pack

This convenient pack of supplements helps maximize focus and supports energy and mental sharpness.† Includes 75 mg of Caffeine from Green Tea Extract, 100 mg Rhodiola Rosea, 60 mg of Ginkgo Biloba, and 150 mg of Cistanche Tubulosa.

123842 20 Packets

\*The NSF logo is a registered trademark of NSF International.