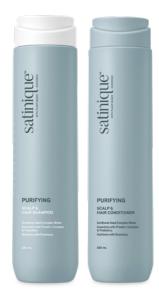

#### **New! Satinique™ Purifying**

Refreshes the scalp while deeply cleansing away impurities, excess oil and buildup from scalp and hair.

126460 Shampoo

280 mL/9.46 fl. oz.

126461 Shampoo

750 mL/25.36 fl. oz.

126462 Conditioner

280 mL/9.46 fl. oz.

#### Helps to remove 28%

of excess oil from the scalp in a single wash.\*

\*When used as a system of Purifying Shampoo & Conditioner.