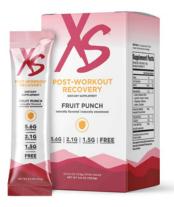

## **Post-Workout**

Rebound faster and get back to your workout with this supplement, which supports joint health and muscle recovery.† Mix it up and consume immediately post workout.

#### **XS™ Post-Workout** Recovery

Clinical dosages of L-Glutamine, Glucosamine and Turmeric, plus 2 g of  $XS^{\mathsf{TM}}$ Muscle Multiplier Amino Acid Blend and 120 mg of Acerola Cherry Juice Powder to help you get back in the game!

316380 Fruit Punch 12 Stick Packs

†This statement has not been evaluated by the Food and Drug Administration. This product is not intended to diagnose, treat, cure or prevent any disease.

Designed to help increase your energy and support your metabolism and digestive system, start achieving your fitness goals with our XS™ Burn Stack.\*\*