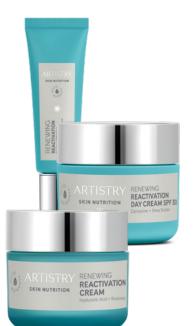

#### Choose one:

Artistry Skin Nutrition™ **Renewing Reactivation Day Lotion SPF 30** 

123857 50 g/1.7 oz

Artistry Skin Nutrition™ **Renewing Reactivation Day Cream SPF 30** 

123787 50 g/1.7 oz.

**Artistry Skin Nutrition™ Renewing Reactivation Day Cream** 