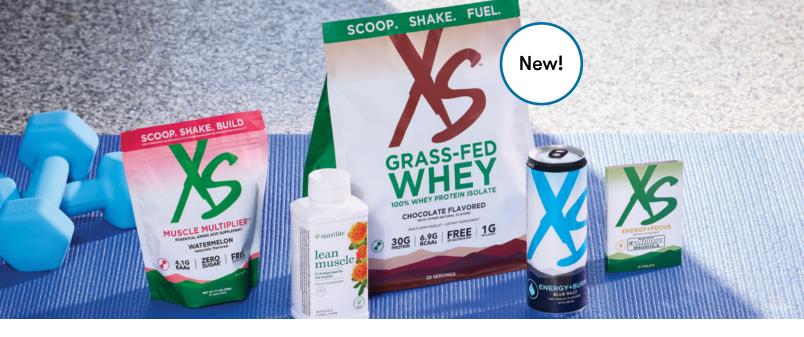

## **The Toning Stack**

Toning and muscle-building supplement routine starts with this stack

Get the full stack of 6 products to start your journey\*\*

## Get lean. Get toned.

Amplify energy, support metabolism and maintain muscle to fuel your fitness journey and achieve a more toned physique.

#### XS<sup>™</sup> Energy + Focus Dietary Supplement

100 mg Rhodiola Rosea Extract and 75 mg Natural Caffeine from Green Tea Extract.

107846 30 Tablets (Three 10-Tablet Blister Packs)

#### Choose two:

#### New! XS™ Grass-Fed Whey

Helps build lean muscle<sup>†</sup> with 30 g of premium Whey Protein Isolate and 6.9 g BCAAs, sourced from grass-fed cattle, humanely raised without rBGH growth hormones. Free from fillers and gums.

128156 Vanilla 128154 Chocolate 128155 Strawberry

1 Pouch (20 Servings)

#### Nutrilite<sup>™</sup> Lean Muscle

Conjugated Linoleic Acid (CLA), designed to help reduce body fat and support lean muscle retention when combined with a reduced-calorie diet and moderate physical activity.<sup>†</sup> 100280 180 Softgels

#### Choose one:

#### XS<sup>™</sup> Muscle Multiplier<sup>†</sup>^ Essential Amino Acid Supplement

Amino Acids help provide fuel before, during and after workouts. Clinically shown to help improve body composition.<sup>†^</sup>

126753 Berry Blast 126754 Watermelon

1 Pouch (30 Servings)

126755 Berry Blast 126756 Watermelon

12 Stick Packs

#### XS<sup>™</sup> Energy + Burn

114 mg of Caffeine, a mega dose of B-Vitamins and 50 mg of EGCG from 300 mg of Green Tea Extract to support metabolism.^^

127935 Blue Raspberry 127936 Kiwi Strawberry

Twelve 355 mL/12 oz. Cans\*\*