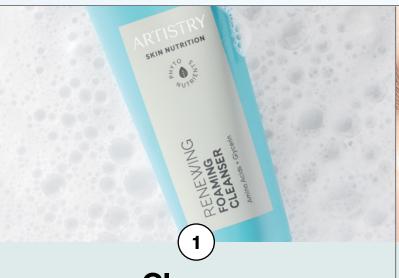

# Help your skin look renewed.

The Renewing Solution includes Artistry™ Skin Nutrition products to target the appearance of early to moderate signs of aging, including fine lines and wrinkles, leaving skin looking even-toned and renewed. Support skin from the inside out by adding n\* by Nutrilite™ Collagen Peptides as the final step in your routine.†

#### Cleanse

**Treat** 

Use a dime size amount of cleanser in the morning and at

night to keep skin clean and calm.

#### Artistry Skin Nutrition™ **Renewing Foaming** Cleanser

This gentle, creamy cleanser removes impurities and leaves your skin feeling soothed and supple.

123781 125 g/4.4 oz.

After cleansing your skin, apply 4-5 drops of serum to your skin with fingertips. Use morning and night over your face and neck.