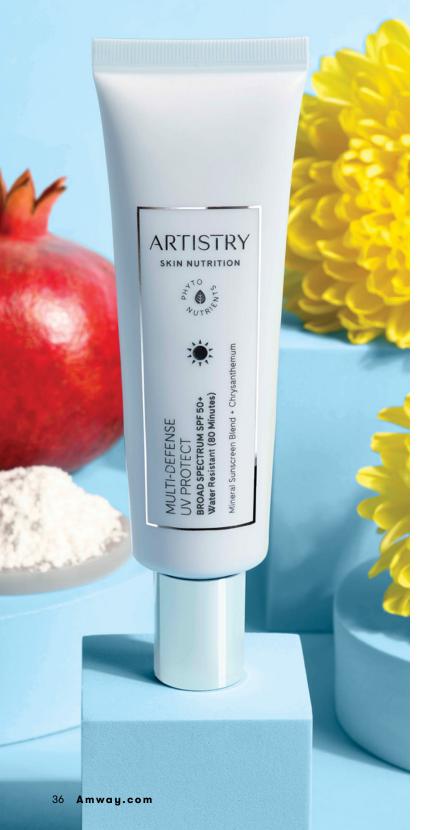

# **Daytime** defense.

## The Ultimate Sunscreen

Reduce the white cast typically associated with mineral sunscreens without leaving your skin looking chalky. This oil-free formula provides broad-spectrum SPF 50+ sunscreen that helps prevent sunburn. If used with other sun protection measures, it can help decrease the risk of skin cancer and early skin aging caused by the sun. In addition to daily wear, the formula is also water and sweat-resistant for up to 80 minutes of wear.

# Artistry Skin Nutrition™ Multi-Defense UV Protect

Nutrilite<sup>™</sup>-grown Pomegranate to help soothe skin. Contains Chrysanthemum Extract for antioxidant protection against free radicals.

124823 50 mL/1.7 fl. oz.