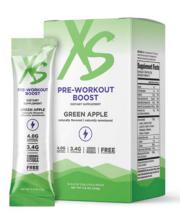

### **Pre-Workout**

Boost your performance and fuel your muscles with the power of L-Citrulline, Beta Alanine and Rhodiola Rosea. Shake and consume prior to training.†

#### **XS<sup>™</sup> Pre-Workout Boost**

Experience next-level performance from: 3.4 g L-Citrulline, 4 g CarnoSyn®# Beta Alanine, 1 g XS™ Muscle Multiplier Amino Acid Blend, 200 mg L-Theanine, 100 mg Rhodiola Rosea, 114 mg Natural Caffeine and a mega dose of B-Vitamins.

316378 Green Apple 12 Stick Packs