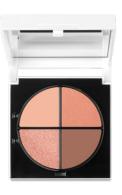

#### Artistry Go Vibrant™ Cream & Powder Blush in Pink Spring Fling

Natural-looking cream and powder shades blend beautifully on skin for the glowy finish you crave.

Cream: 5 g/0.17 oz. Powder: 4 g/0.14 oz.

#### Artistry Go Vibrant™ Cream & Powder Blush in Mauvy Night

Natural-looking cream and powder shades blend beautifully on skin for the glowy finish you crave.

Cream: 5 g/0.17 oz. Powder: 4 g/0.14 oz.