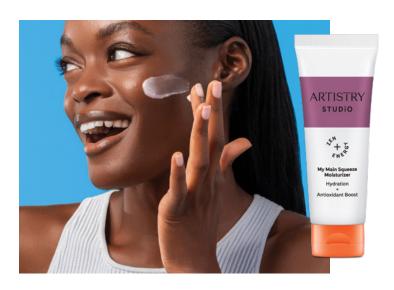

# **Moisturize**

Offer up hydration and antioxidants that prep your skin for anything with My Main Squeeze Moisturizer. Apply a quarter-size amount morning and night.

#### Artistry Studio™ My Main Squeeze Moisturizer

Lightweight, non-clogging moisturizer provides an invigorating burst of hydration with vitamin and antioxidant support from superfruits.

125966 50 mL/1.7 fl. oz.