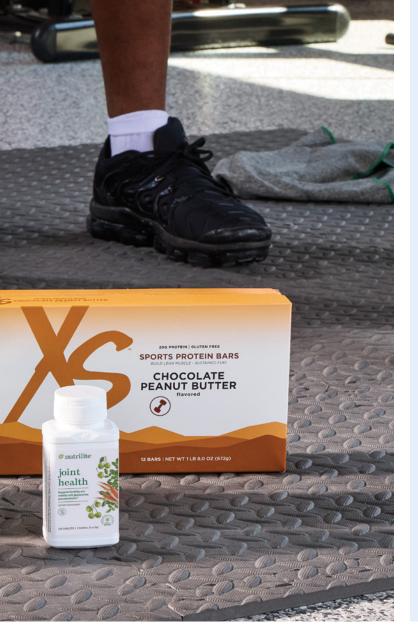

#### XS™ Sports Protein Bars

Supplies a double-dose of 20 g fast-acting Whey Protein and slow-release Casein Protein without artificial colors, flavors or preservatives.

110385 Chocolate Peanut Butter 110386 Chocolate Berry Blast 308600 Birthday Cake

12 Bars

#### Nutrilite™ Joint Health

A unique blend of seven powerful joint supporting ingredients to support mobile and flexible joints, naturally. Includes clinically significant levels of Glucosamine and Chondroitin, plus Vitamin C from Acerola Cherries.

104664 120 Tablets

†This statement has not been evaluated by the Food and Drug Administration. This product is not intended to diagnose, treat, cure or prevent any disease.

^When combined with regular weight/resistance training and a healthy, balanced diet.