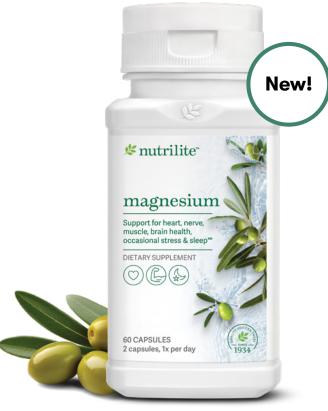

# Support more than 300 bodily processes with Magnesium.

Magnesium is critical for bodily function, but to get enough, most adults would have to eat the equivalent of 15 cups of spinach every day. That's not easy. But taking our Magnesium is.

#### Absorbs 2x better<sup>^</sup>

Delivers 200 mg of elemental Magnesium in a uniquely designed formula that includes: Magnesium Bisglycinate Chelate, Dimagnesium Malate, Magnesium Hydroxide and Olive Fruit Extract. Proven to absorb 2x better than a leading form.

#### New! Nutrilite™ Magnesium

More than half of Americans aren't getting their daily recommended amount of Magnesium.\*\* Nutrilite<sup>™</sup> Magnesium helps fill that gap, with two times better absorption' from marine-sourced elemental Magnesium in three forms: Magnesium Bisglycinate Chelate, Dimagnesium Malate and Magnesium Hydroxide to help support your heart, nerves, muscles, sleep, occasional stress, energy production and brain health.† Plus, it includes Olive Fruit Extract for heart health and antioxidant support.