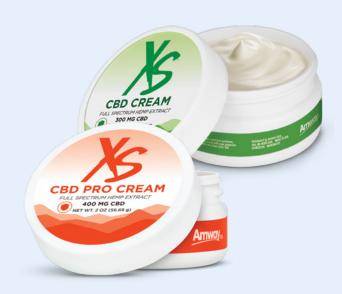

#### XS™ CBD Cream

Soothes and nourishes tired skin. Full-spectrum hemp extract that's allergy, dermatologist and safety tested.

296753 300 mg CBD

#### XS™ CBD Pro Cream

Premium blend of CBD, Arnica Montana Extract, Menthol and Aloe Vera soothes and warms the skin on contact. 300323 400 mg CBD