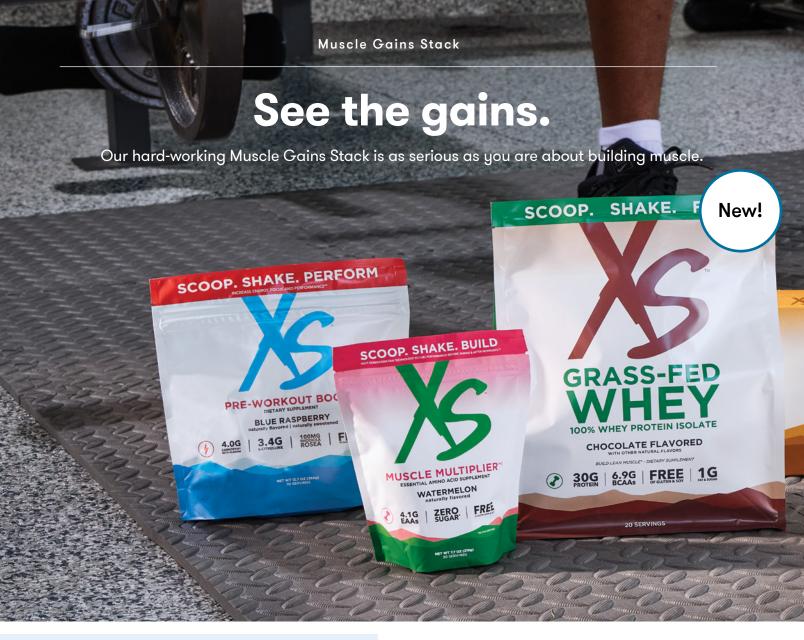

## The Muscle Gains Stack

### Level up your protein game and your gains

Get the full stack of 6 products to help fill your protein gap and fuel your muscles\*\*

#### New! XS™ Grass-Fed Whey

Helps build lean muscle<sup>‡†</sup> with 30 g of premium Whey Protein Isolate and 6.9 g BCAAs, sourced from grass-fed cattle, humanely raised without rBGH growth hormones. Free from fillers.

128156 Vanilla 128154 Chocolate 128155 Strawberry

1 Pouch (20 Servings)