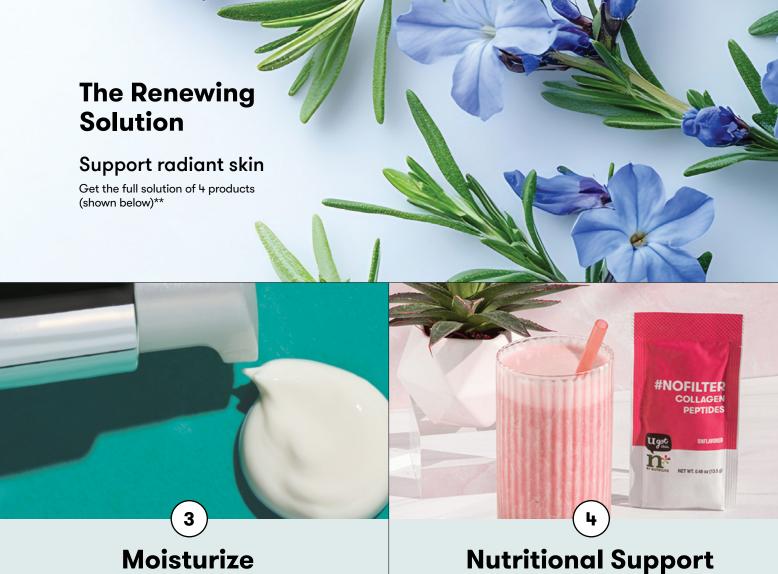

# Help your skin look renewed.

The Renewing Solution includes Artistry™ Skin Nutrition products to target the appearance of early to moderate signs of aging, including fine lines and wrinkles, leaving skin looking even-toned and renewed. Support skin from the inside out by adding n\* by Nutrilite™ Collagen Peptides as the final step in your routine.†

# **Moisturize**

Apply a quarter size amount to reduce the appearance of existing signs of damage and protect your skin with SPF 30 every morning.

123785 50 g/1.7 oz.

Support healthy skin from the inside.† Mix one sachet thoroughly into the beverage of your choice and enjoy once per day.

#### n\* by Nutrilite™ #nofilter **Collagen Peptides**

Made with 13 g Collagen to nourish skin, and 125 mg Aloe Vera for antioxidant protection.†

125553 Fifteen 13.5 g/0.48 oz. Sachets