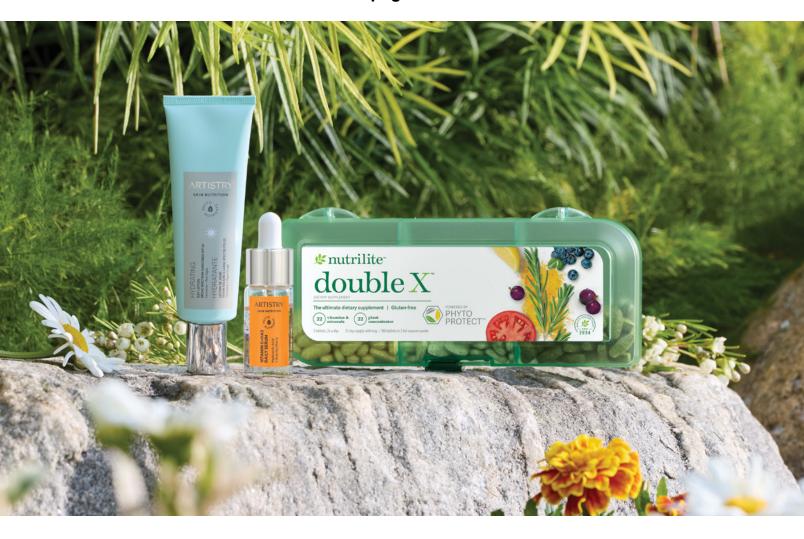

## Supporting your skin starts on the inside.

See and feel the difference in your skin's appearance with Artistry Skin Nutrition™ products. Support healthy skin from the inside with Nutrilite<sup>™</sup> Double X<sup>™</sup> Multivitamin.<sup>†</sup>

See pages 24-25

| Ready to | Order? Let's Chat.                               |
|----------|--------------------------------------------------|
| Cambrida | r. American I Indiana and ant Duainaga Originary |