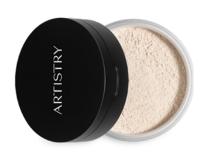

#### **Artistry Ever Perfect™ Loose Setting Powder**

Lightweight, non-drying formula instantly blurs the look of skin imperfections. Natural radiant finish for all skin types.

127467 16 g/0.56 oz.