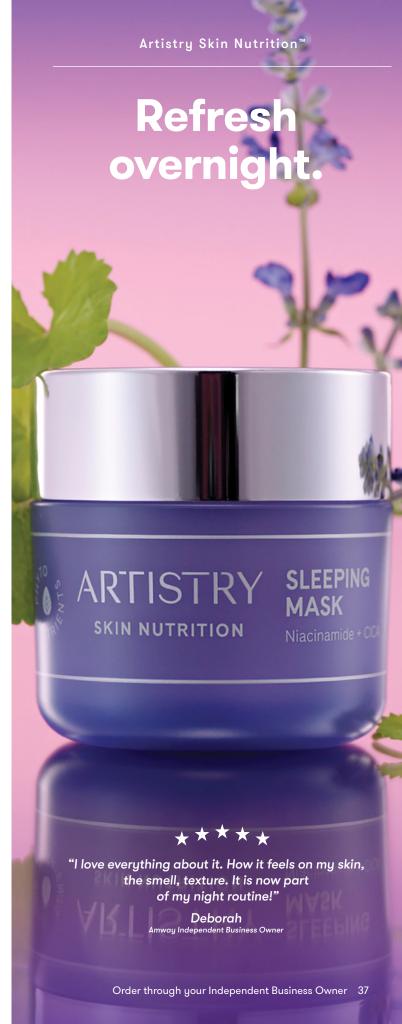

## Blanket your skin with rich ingredients

The Artistry Skin Nutrition™ Sleeping Mask elevates your evening skin care with an extra layer of overnight moisture to soothe skin and help you wake up appearing well-rested. Made with Fermented CICA that is 7x more moisturizing than normal CICA, with slow-release technology for up to 8 hours of moisturization to help nourish your skin throughout the night. Nutrilite<sup>™</sup>-grown White Chia Seed and Niacinamide help visibly even the appearance of skin tone.

#### Artistry Skin Nutrition™ Sleeping Mask

Takes care of skin while you sleep. Made with Lavender Essential oils sourced from plants grown on our NutriCert<sup>™</sup>-certified partner farms. Apply an even layer before bedtime on top of your nightly moisturizer.

125575 80 mL/2.7 fl. oz.