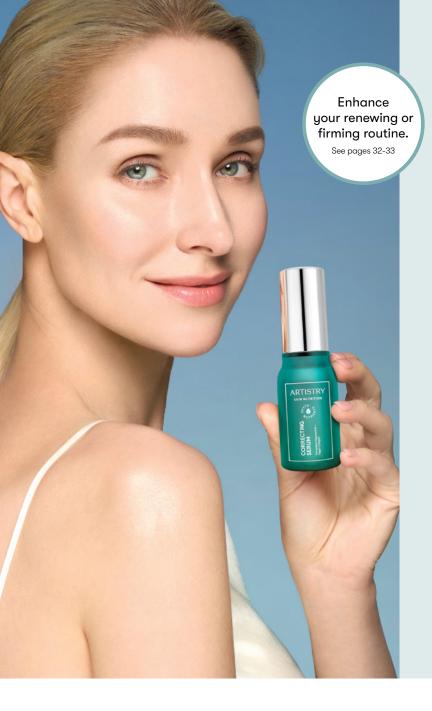

#### Artistry Skin Nutrition™ **Correcting Serum**

Milky, rich, fast-absorbing serum helps reduce the appearance of advanced signs of aging and helps restore a youthful appearance.

127020 30 mL/1.0 fl. oz.

\*Clinical evaluation of 37 participants after 8 weeks of use.

# **Correcting ingredients**

Nutrilite<sup>™</sup> White Chia Seed Blend helps improve the skin's moisture barrier.

Vegan Collagen helps reduce the appearance of visible signs of aging for firmer looking skin.

Cranberry Biopeptide, known as nature's retinol alternative, helps boost skin's radiance.

Fermented Oligopeptide helps promote natural exfoliation.