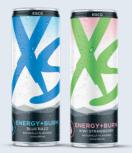

#### XS™ Energy + Burn

114 mg of Caffeine, a mega dose of B-Vitamins and 50 mg of EGCG from 300 mg of Green Tea Extract to fuel metabolism.^^

127935 Blue Raspberry 127936 Kiwi Strawberry Twelve 355 mL/12 oz. Cans\*\*

#### XS<sup>™</sup> Energy + Burn

114 mg of Caffeine, a mega dose of B-Vitamins and 50 mg of EGCG from 300 mg of Green Tea Extract to support metabolism.^^

127935 Blue Raspberry 127936 Kiwi Strawberry

Twelve 355 mL/12 oz. Cans\*\*