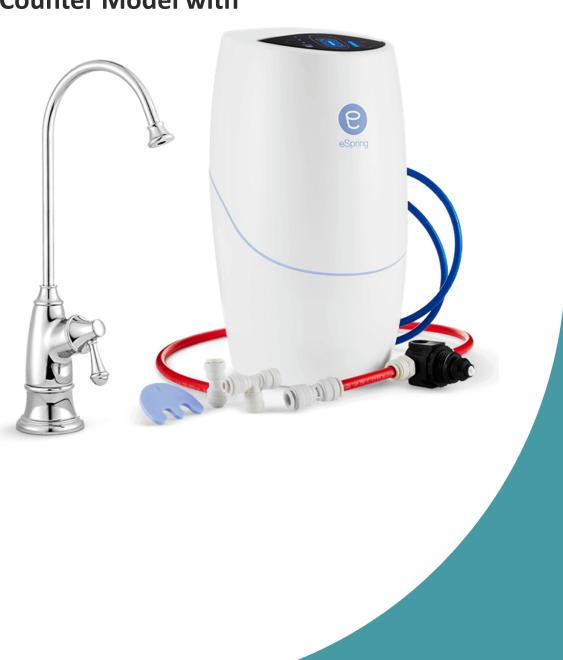

# eSpring & Perfect Water

eSpring<sup>™</sup> UV Water Purifier – Below Counter Model with Designer Faucet Kit

Item # 118384 - 1 Water Purifier