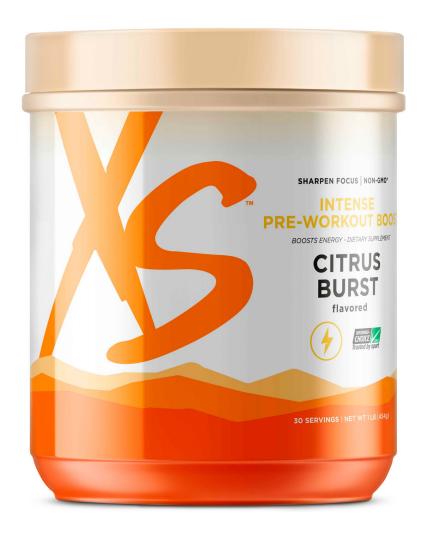

## XS<sup>™</sup> Intense Pre-Workout Boost – Citrus Burst

Item #110372- 1 Tub (30 servings)

### **Boosts energy**

Jump-start your workout with a blend of rhodiola rosea, CarnoSyn®\* beta alanine, and caffeine for increased energy and sharper focus.

- Energizes with 3.2g of CarnoSyn®\* beta-alanine and a 600mg energy blend.
- Helps sharpen focus with **rhodiola rosea**.
- Hydrates while harnessing your power for maximum performance.
- Non-GMO.\*\*