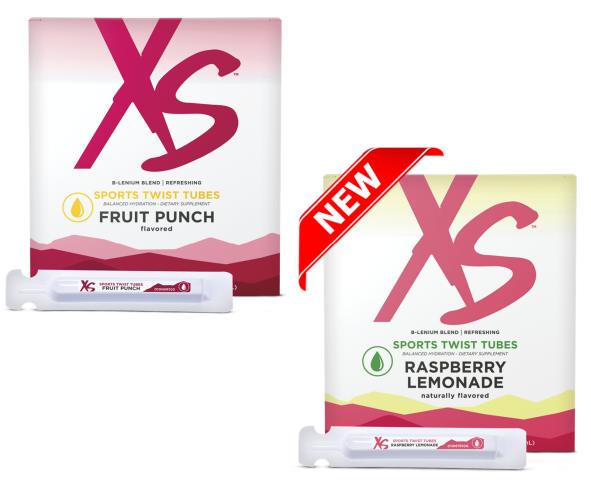

## **Sports Twist Tubes** SKU# 305555 Raspberry Lemonade

SKU# 110390 Fruit Punch

XS Sports Twist Tubes help replace crucial electrolytes for balanced hydration. It's a combination of four B vitamins and selenium that helps fight unwanted free radicals. You don't have to workout to use this product. It's low in sugar and carbs and is a refreshing. drink anytime (especially if you have been sweating, like working in the yard). It's also very easy to sample this product.

## **XS<sup>™</sup> Sports Twist Tubes Raspberry Lemonade Item #305555** Fruit Punch Item #110390

REPLENISH ELECTROLYTES ON THE GO – A delicious and refreshing hydration supplement with B vitamins, selenium and just 5 g of sugar that's designed to help prep your body for any adventure.

### **Provides balanced hydration.**

XS<sup>™</sup> Sports Twist Tubes leave water in the dust by replacing crucial electrolytes and supplying quick energy to muscles.<sup>†</sup>

- Packed with a unique blend called B-Lenium, a combo of B vitamins and selenium that helps fight unwanted free radicals.<sup>†</sup>
- Make a refreshing sports drink with the extras you need and nothing you don't.
- Perfect for hydration on the go simply add to water.
- 5 g of sugar per twist tube.