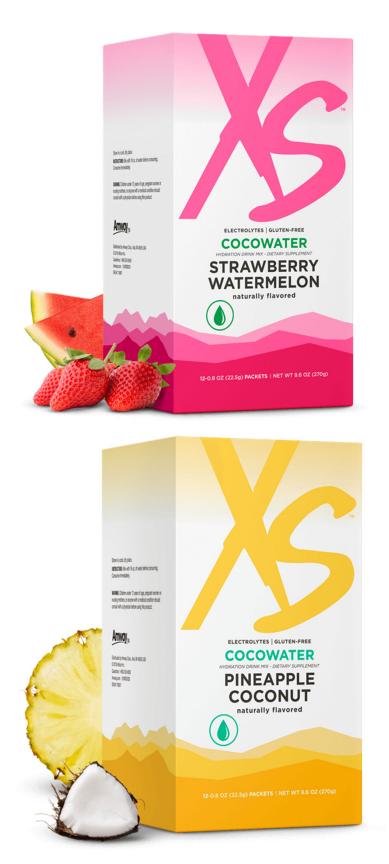

## XS<sup>™</sup> CocoWater Hydration Drink Mix – Strawberry/Watermelon

Item # 110601 - 12 Packets

### Quench even your fiercest thirst

This great-tasting strawberry-watermelon hydrating drink mix helps you hydrate before, during, and after any adventure.

- Helps replenish electrolytes and delivers antioxidants like vitamins A, C, and E.
- 50% less sugar and fewer calories than the leading competitor.\*
- 200% of the daily value of vitamins B3, B6, and B12.
- No artificial flavors or colors.
- Gluten-free.