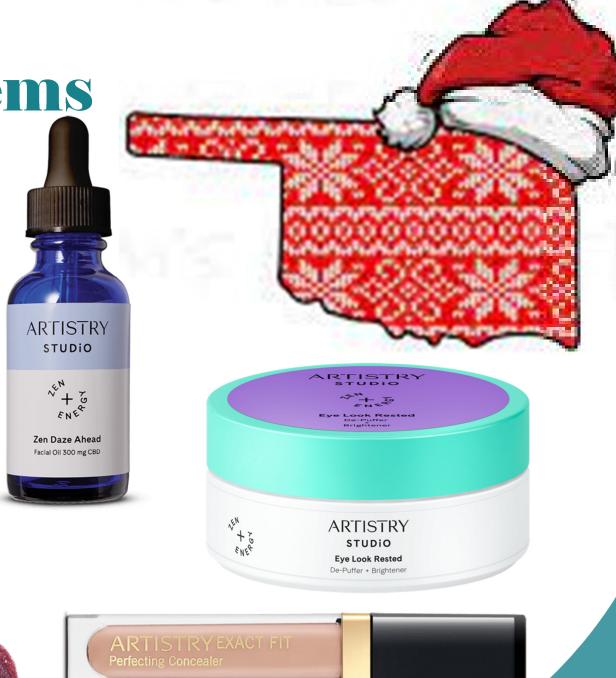

n\* by Nutrilite Sweet Dreams

 Artistry Studio Eye Look Rested De-Puffer + Brightener

- Artistry Studio Zen Daze Ahead
  Facial Oil + 300 mg CBD
- Artistry Exact Fit Perfecting
  Concealer Brightener