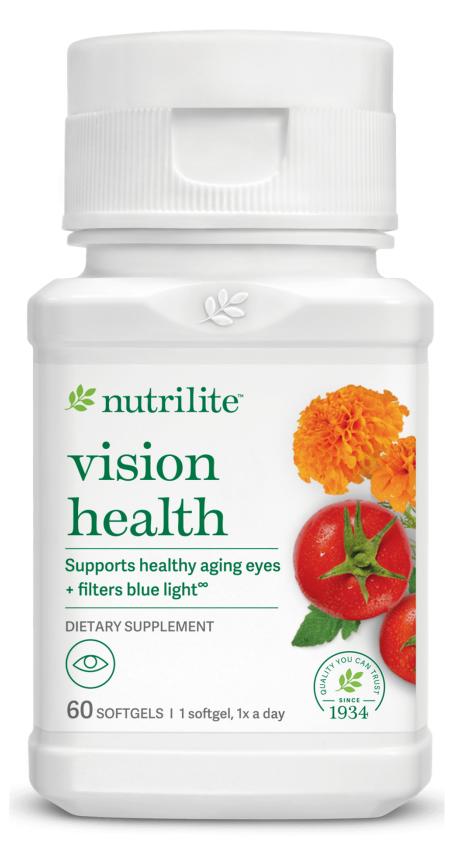

#### **Nutrilte Vision Health**

Item # 124708 - 60 Softgels \$35.00

Supports healthy aging eyes and provides nutrients to help eyes filter blue light.<sup>†</sup> Seeing is believing! Nutrilite™ Vision Health supports eyes as they age and provides nutrients that help eyes filter blue light.<sup>†</sup> It also supports healthy night vision, visual sharpness and adaptation to changes in light.<sup>†</sup> With plant-based nutrients that nourish different parts of your eyes, and a 5:1 ratio of 15 mg Lutein and 3 mg Zeaxanthin clinically shown to increase concentrations in the macula, where the eye absorbs blue light, you can be confident that Nutrilite™ Vision Health helps meet your needs.<sup>†</sup>

Nutrilite™ Vision Health contains vitamins and nutrients that support the whole eye.† Includes plant-based nutrients from Marigolds, Tomatoes and Algae grown on our partner farms. Yellow carotenoid antioxidants, Lutein and Zeaxanthin from Marigolds, help the macula filter UV and blue light. Beta-Carotene from Algae converts to vitamin A to support the retina. The rich red color of Lycopene from Tomatoes delivers support to the lens for clear vision ††Does not contain genetically engineered ingredients.

#### Who it's for:

Adults interested in vision health supplementation, looking for plant-based nutrients that support healthy aging eyes and help eyes filter blue light in a convenient softgel.