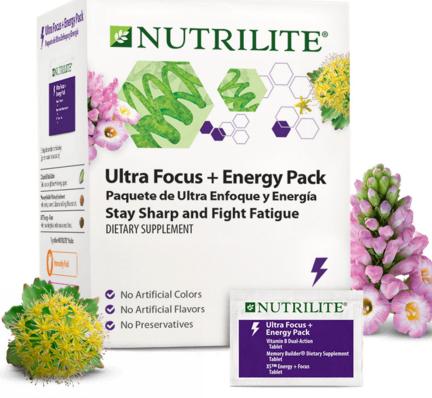

## Mary's "Have an Energy Day" Gift

**Bag Items** 

- Nutty Dark Chocolate Wellness Bar
- Ultra Focus & Energy Pack
- Nutrilite Twist Tubes 2GO
- XS Energy Drink