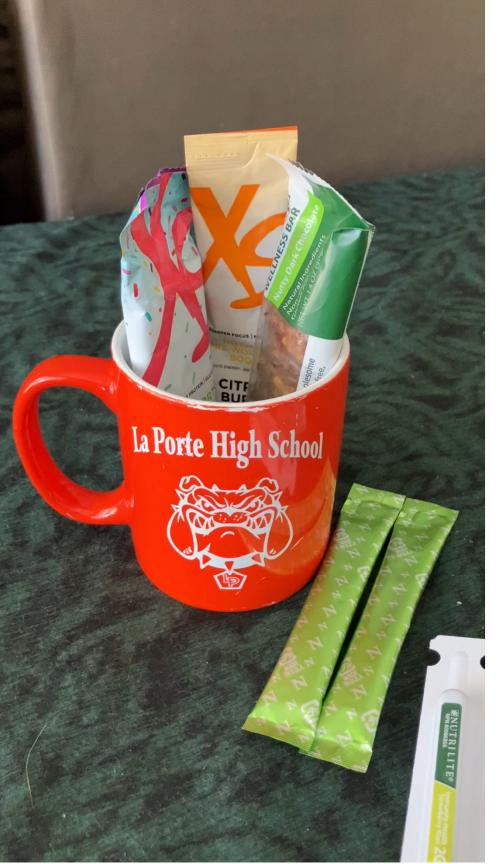

#### Patty's Guy Gift Mug Items

XS Citrus Burst Pre-Workout Packet

XS Protein Bar – Birthday Cake

Nutrilite Immunity Twist Tubes

Nutrilite Fiber

Nutrilite Wellness from Within Probiotic

Shelly's Gift Basket Items