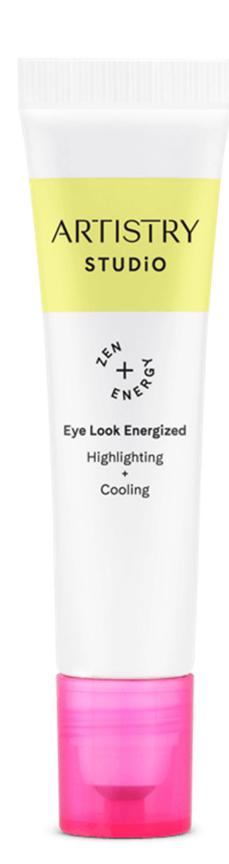

#### Artistry Studio™ Eye Look Energized Eye Serum Item # 125964 \$25.00

15 mL/0.5 fl. oz.

The cool way to a bright-eyed look.

Roll on, blend in and glow out with our cooling, refreshing eye serum! This highlighting and energizing pick-me-up gives the skin around your eyes a boost anytime. Immediately cools on contact to reduce the look of puffiness.

- Refreshes dull, tired-looking skin around the eyes.
- Shimmery, rose gold liquid comes in sleek rollerball format for easy application.
- Go beyond the eyes! Use on cheekbones, cupid's bow and nose for a highlighting effect.
- Contains Avocado (Zen) for soothing hydration and Electrolytes (Energy) to brighten and refresh.

Clean Product Seal