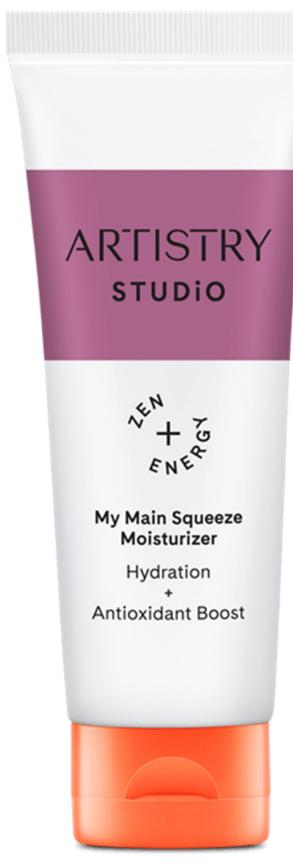

#### **Artistry Studio™ My Main Squeeze Moisturizer**

Item # 125966 \$27.00

Soak up the superfruit goodness.

Bring out skin's natural radiance with our lush yet lightweight moisturizer! This pretty-inpink gel cream hydrates and brightens with Acai Berry and other superfruits. Provides an invigorating burst of moisture, plus vitamins and antioxidants.

- Amplifies radiance and helps provide a youthful look.
- Moisturizing botanicals deliver soothing hydration.
- Tropical fruit extracts infuse skin with vitamins, plus antioxidants that help protect skin against free radicals caused by environmental stressors.
- Doubles as a makeup primer, creating a smooth and hydrated canvas.
- Contains Shea and Aloe Vera (Zen) for soothing hydration and Superfruit Juice (Energy) with energizing peptides, botanicals and antioxidants.

Clean Product Seal

Dermatologist Tested