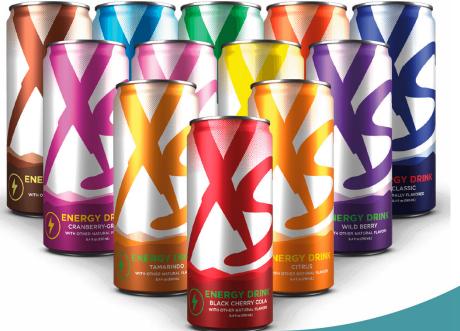

#### Patty's Guy Gift Mug Items

XS Citrus Burst Pre-Workout Packet

XS Protein Bar – Birthday Cake

Nutrilite Immunity Twist Tubes

Nutrilite Fiber

Nutrilite Wellness from Within Probiotic

Shelly's Gift Basket Items

## Mary's "Have an Energy Day" Gift

**Bag Items** 

- Nutty Dark Chocolate Wellness Bar
- Ultra Focus & Energy Pack
- Nutrilite Twist Tubes 2GO
- XS Energy Drink