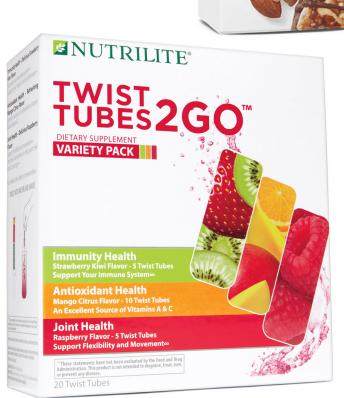

## Mary's "Have an Energy Day" Gift

**Bag Items** 

- Nutty Dark Chocolate Wellness Bar
- Ultra Focus & Energy Pack
- Nutrilite Twist Tubes 2GO
- XS Energy Drink