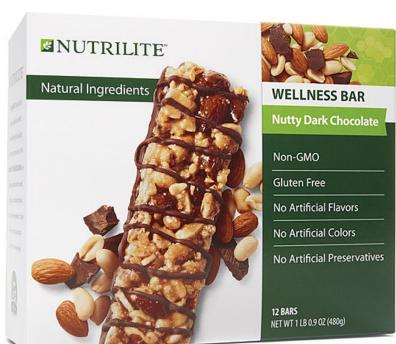

## Mary's "Have an Energy Day" Gift

**Bag Items** 

- Nutty Dark Chocolate Wellness Bar
- Ultra Focus & Energy Pack
- Nutrilite Twist Tubes 2GO
- XS Energy Drink