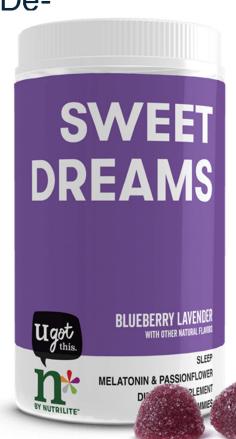

n\* by Nutrilite Sweet Dreams

 Artistry Studio Eye Look Rested De-Puffer + Brightener

- Artistry Studio Zen Daze Ahead
  Facial Oil + 300 mg CBD
- Artistry Exact Fit Perfecting
  Concealer Brightener